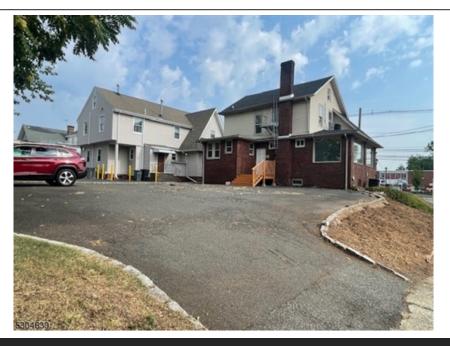

## 1358 Morris Ave, Union Twp., NJ 07083-3318

- » MLS #: 3917058
- » Other | Lot: 6,098 ft<sup>2</sup>
- » More Info: 1358MorrisAve.IsForSale.com

Selling Renting OR Buying? Diane will Connect Qualified Buyers to Motivated Sellers (908) 688-3311 (Office) (973) 809-7045 (Cell) forsalebydianerivera@gmail.com http://www.forsalebydianerivera.com

Preferred Realty, Inc. 1915 Morris Avenue Union, NJ 07083 (908) 688-3311

Prime Office Space Available for Lease situated at 1358 Morris Avenue. this versatile two-story office building offers 1,600 sq. ft. of premium office space on a .14-acre corner lot. Perfect for businesses seeking a strategic location with excellent visibility. This property features a total of 1,600 sq. ft. of space across two stories, situated on a .14-acre corner lot. It includes a full basement for ample storage needs and an 8plus car private parking lot, with additional street parking available. The location boasts high visibility with approximately 40,000 vehicles passing daily. Zoned B-A for business office use, the property is conveniently located just half a mile from the Train Station, close to Kean College, NJ Transit bus stops, and only one mile from Exit 140 of the Garden State Parkway and Route 22. The first floor offers 1,000 sq. ft. of leasable space and is currently vacant. It includes three private offices, a reception area, and a private restroom. Leasing at 1358 Morris Avenue offers the perfect blend of location, visibility, and functionality. Don?t miss out on the opportunity to establish your business in this prime Union, New Jersey location. Schedule a viewing and explore the potential of this exceptional space.