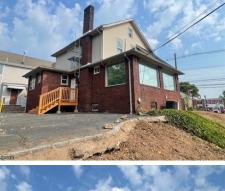

## 1358 Morris Ave, Union Twp., NJ 07083-3318

- » MLS #: 3917058
- » Other | Lot: 6,098 ft<sup>2</sup>
- » More Info: 1358MorrisAve.IsForSale.com

Selling Renting OR Buying? Diane will Connect Qualified Buyers to Motivated Sellers (908) 688-3311 (Office) (973) 809-7045 (Cell) forsalebydianerivera@gmail.com http://www.forsalebydianerivera.com

Preferred Realty, Inc. 1915 Morris Avenue Union, NJ 07083 (908) 688-3311

Prime Office Space Available for Lease situated at 1358 Morris Avenue. this versatile two-story office building offers 1,600 sq. ft. of premium office space on a .14-acre corner lot. Perfect for businesses seeking a strategic location with excellent visibility. This property features a total of 1,600 sq. ft. of space across two stories, situated on a .14-acre corner lot. It includes a full basement for ample storage needs and an 8plus car private parking lot, with additional street parking available. The location boasts high visibility with approximately 40,000 vehicles passing daily. Zoned B-A for business office use, the property is conveniently located just half a mile from the Train Station, close to Kean College, NJ Transit bus stops, and only one mile from Exit 140 of the Garden State Parkway and Route 22. The first floor offers 1,000 sq. ft. of leasable space and is currently vacant. It includes three private offices, a reception area, and a private restroom. Leasing at 1358 Morris Avenue offers the perfect blend of location, visibility, and functionality. Don?t miss out on the opportunity to establish your business in this prime Union, New Jersey location. Schedule a viewing and explore the potential of this exceptional space.